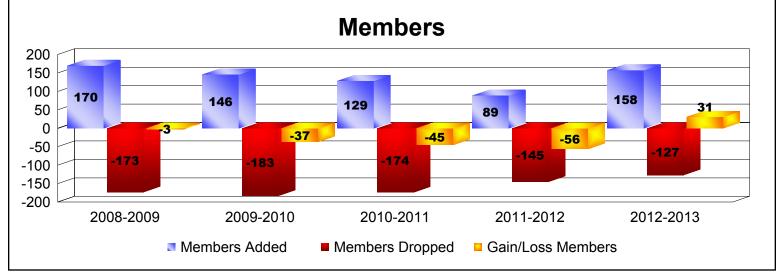

District 14 M

As of June 2013 Cumulative

| Year      | New<br>Clubs | Dropped<br>Clubs | Gain/<br>Loss<br>Clubs | New<br>Members | Charter<br>Members | Reinstate<br>Members | Transfer<br>Members | Total<br>Member<br>Added | Total<br>Members<br>Dropped | Gain/<br>Loss<br>Members |
|-----------|--------------|------------------|------------------------|----------------|--------------------|----------------------|---------------------|--------------------------|-----------------------------|--------------------------|
| 2008-2009 | 1            | 0                | 1                      | 111            | 50                 | 5                    | 4                   | 170                      | -173                        | -3                       |
| 2009-2010 | 1            | 0                | 1                      | 112            | 24                 | 6                    | 4                   | 146                      | -183                        | -37                      |
| 2010-2011 | 0            | -2               | -2                     | 117            | 0                  | 5                    | 7                   | 129                      | -174                        | -45                      |
| 2011-2012 | 0            | 0                | 0                      | 80             | 0                  | 4                    | 5                   | 89                       | -145                        | -56                      |
| 2012-2013 | 0            | 0                | 0                      | 152            | 0                  | 2                    | 4                   | 158                      | -127                        | 31                       |
| Average   | 0            | 0                | 0                      | 114            | 15                 | 4                    | 5                   | 138                      | -160                        | -22                      |