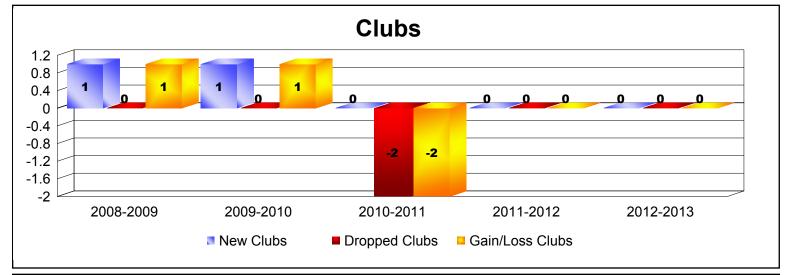

District 14 M

As of June 2013 Cumulative

| Year      | New<br>Clubs | Dropped<br>Clubs | Gain/<br>Loss<br>Clubs | New<br>Members | Charter<br>Members | Reinstate<br>Members | Transfer<br>Members | Total<br>Member<br>Added | Total<br>Members<br>Dropped | Gain/<br>Loss<br>Members |
|-----------|--------------|------------------|------------------------|----------------|--------------------|----------------------|---------------------|--------------------------|-----------------------------|--------------------------|
| 2008-2009 | 1            | 0                | 1                      | 111            | 50                 | 5                    | 4                   | 170                      | -173                        | -3                       |
| 2009-2010 | 1            | 0                | 1                      | 112            | 24                 | 6                    | 4                   | 146                      | -183                        | -37                      |
| 2010-2011 | 0            | -2               | -2                     | 117            | 0                  | 5                    | 7                   | 129                      | -174                        | -45                      |
| 2011-2012 | 0            | 0                | 0                      | 80             | 0                  | 4                    | 5                   | 89                       | -145                        | -56                      |
| 2012-2013 | 0            | 0                | 0                      | 152            | 0                  | 2                    | 4                   | 158                      | -127                        | 31                       |
| Average   | 0            | 0                | 0                      | 114            | 15                 | 4                    | 5                   | 138                      | -160                        | -22                      |